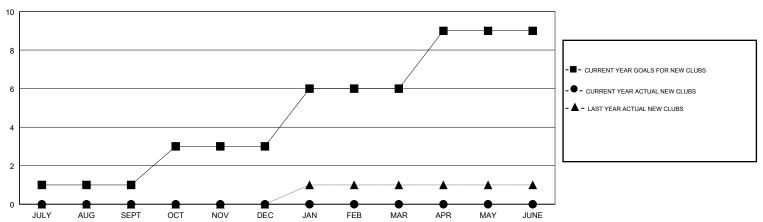

1             | 0         | 1             | JULY/AUG/SEPT         | 37                        | 68                      | 40                                           |
| OCT/NOV/DEC           | 2             | 0         | 0             | OCT/NOV/DEC           | 57                        | 0                       | 0                                            |
| JAN/FEB/MAR           | 3             | 0         | 0             | JAN/FEB/MAR           | 78                        | 0                       | 0                                            |
| APR/MAY/JUNE          | 3             | 0         | 0             | APR/MAY/JUNE          | 78                        | 0                       | 0                                            |

#### GOALS AND ACTUAL NEW CLUBS CUMULATIVE



## GOALS AND ACTUAL MEMBERS CUMULATIVE



| DROPPED CLUBS: 1  DROPPED MEMBERS |    | 12 CLUBS OF 35 ADDED 1 OR MORE NEW MEMBERS | GENDER DISTRIBUTION  MALE 577 (47.33%)  FEMALE 642 (52.67%)  Women Percentage Fiscal Year Goal: 50% |     |  |
|-----------------------------------|----|--------------------------------------------|-----------------------------------------------------------------------------------------------------|-----|--|
| DECEASED                          | 0  | CLICK HERE FOR CUMULATIVE                  | TOTAL FAMILY UNIT MEMBERS                                                                           |     |  |
| CLUB CANCELLED                    | 20 | MEMBERSHIP DATA                            |