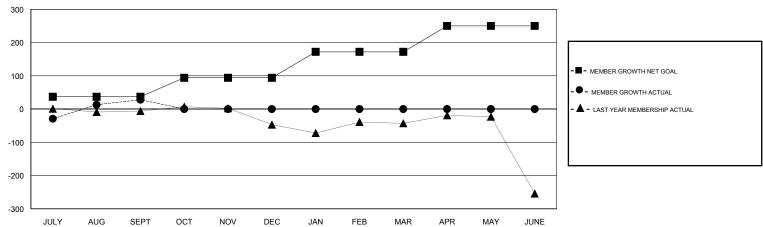

## GOALS AND ACTUAL MEMBERS CUMULATIVE

| DROPPED CLUBS: 1  DROPPED MEMBERS |    | 12 CLUBS OF 35 ADDED 1 OR MORE NEW MEMBERS | GENDER DISTRIBUTION  MALE 577 (47.33%)  FEMALE 642 (52.67%)  Women Percentage Fiscal Year Goal: 50% |     |  |
|-----------------------------------|----|--------------------------------------------|-----------------------------------------------------------------------------------------------------|-----|--|
| DECEASED                          | 0  | CLICK HERE FOR CUMULATIVE                  | TOTAL FAMILY UNIT MEMBERS                                                                           |     |  |
| CLUB CANCELLED                    | 20 | MEMBERSHIP DATA                            |                                                                                                     | 047 |  |
| OTHER                             | 20 |                                            | FAMILY MEMBERS PAYING HALF DUES                                                                     | 217 |  |
| TOTAL                             | 40 |                                            |                                                                                                     |     |  |